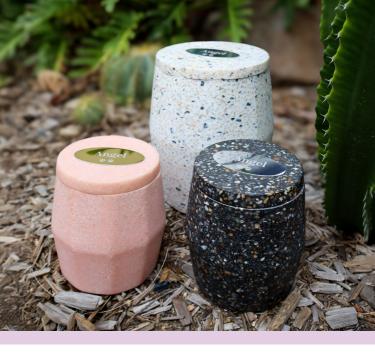

#### TERRAZZO URN

Terrazzo urns are strong and durable which makes them suitable for both indoor and outdoor positioning. Each urn includes a plaque and are sealed closed.

White

Black

Pink

| Individual Cremation with Terrazzo Urn |       |         |         |         |  |  |
|----------------------------------------|-------|---------|---------|---------|--|--|
| Petite                                 | Small | Medium  | Large   | X-Large |  |  |
| O-1kg                                  | 2-9kg | 10-25kg | 26-45kg | 46kg+   |  |  |
| \$340                                  | \$440 | \$470   | \$480   | \$520   |  |  |