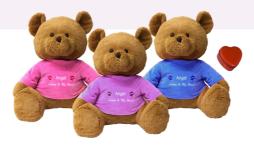

#### **MEMORY BEAR: \$99**

Memory Bears hold a portion of ash inside their red tin heart and are personalised with your pet's name.

Choose a shirt colour: Pink, Purple, Blue