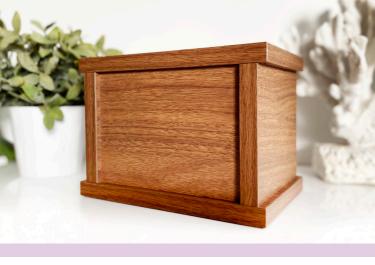

#### WOODEN URN

Available in various sizes to accommodate all pets.

The lid securely fastens to the base providing a secure resting place. Made by Pet Angel.

Available to be personalised with a photo.

| Individual Cremation with Wooden Urn |       |         |         |         |  |
|--------------------------------------|-------|---------|---------|---------|--|
| Petite                               | Small | Medium  | Large   | X-Large |  |
| O-1kg                                | 2-9kg | 10-25kg | 26-45kg | 46kg+   |  |
| \$319                                | \$420 | \$460   | \$480   | \$520   |  |

| Individual Cremation with Wooden Urn - With Photo |       |       |       |       |  |  |
|---------------------------------------------------|-------|-------|-------|-------|--|--|
| \$349                                             | \$450 | \$490 | \$510 | \$550 |  |  |