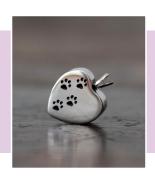

#### LOCKETS: \$79

Memorial lockets hold a small portion of your pet's ashes, allowing you to keep them close to you wherever you go. Made from durable stainless steel, it features a secure screw or screw-top closure and then glued closed to keep ashes safe.