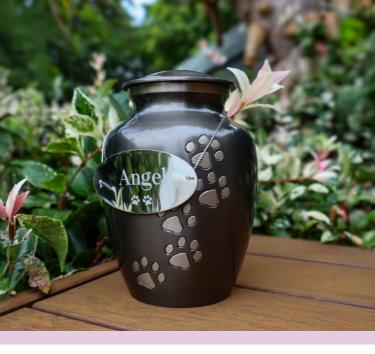

#### TRADITIONAL URN

Crafted from metal, traditional urns include a secure screw-top lid which provides a tight seal. Includes an engraved personalised plaque.

Slate

White

Pewter

| Individual Cremation with Traditional Urn |       |         |         |         |  |
|-------------------------------------------|-------|---------|---------|---------|--|
| Petite                                    | Small | Medium  | Large   | X-Large |  |
| O-1kg                                     | 2-9kg | 10-25kg | 26-45kg | 46kg+   |  |
| \$434                                     | \$540 | \$580   | \$590   | \$630   |  |