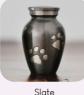

#### TRADITIONAL URN

Crafted from metal, traditional urns include a secure screw-top lid which provides a tight seal. Includes an engraved personalised plaque.

Slate

White

Pewter

| Individual Cremation with Traditional Urn |       |         |         |         |  |
|-------------------------------------------|-------|---------|---------|---------|--|
| Petite                                    | Small | Medium  | Large   | X-Large |  |
| O-1kg                                     | 2-9kg | 10-25kg | 26-45kg | 46kg+   |  |
| \$434                                     | \$540 | \$580   | \$590   | \$630   |  |