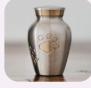

#### KEEPSAKE URN: \$69

Silver

siate

Pewter

Presented in a velvet box with a name plaque. Standing at only 7cm tall, they are perfect for petite pets, or to hold a small portion of ash.