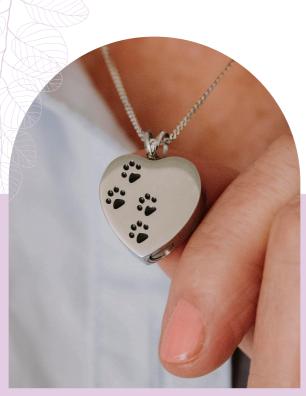

#### LOCKETS: \$79

Memorial lockets hold a small portion of your pet's ashes, allowing you to keep them close to you wherever you go. Made from durable stainless steel, it features a secure screw or screw-top closure and then glued closed to keep ashes safe.