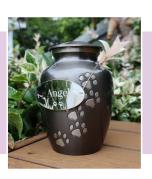

#### TRADITIONAL URN

Crafted from metal, traditional urns include a secure screw-top lid which provides a tight seal. Includes an engraved personalised plaque.

Slate

White

Pewter

| Individual Cremation with Traditional Urn |       |         |         |         |  |
|-------------------------------------------|-------|---------|---------|---------|--|
| Petite                                    | Small | Medium  | Large   | X-Large |  |
| O-1kg                                     | 2-9kg | 10-25kg | 26-45kg | 46kg+   |  |
| \$434                                     | \$540 | \$580   | \$590   | \$630   |  |