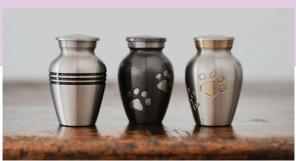

#### TRADITIONAL URN

Crafted from metal, traditional urns include a secure screw-top lid which provides a tight seal. Includes an engraved personalised plaque.

Slate

White

Pewter

| Individual Cremation with Traditional Urn |       |         |         |         |  |
|-------------------------------------------|-------|---------|---------|---------|--|
| Petite                                    | Small | Medium  | Large   | X-Large |  |
| O-1kg                                     | 2-9kg | 10-25kg | 26-45kg | 46kg+   |  |
| \$434                                     | \$540 | \$580   | \$590   | \$630   |  |