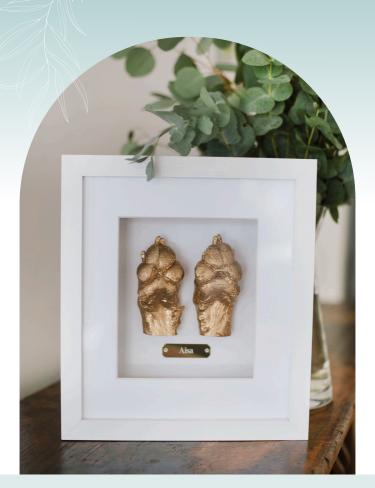

#### PAW CASTING FRAME

Shadow Box Frame with 2x Paws No Photo: \$390 With Photo: \$430

Shadow box frames are available with or without a photo. The orientation of the frame is determined by the provided photo.

All frames include a 2-lined personalised engraved plaque.

Please email your photo to: petcare@petangel.com.au