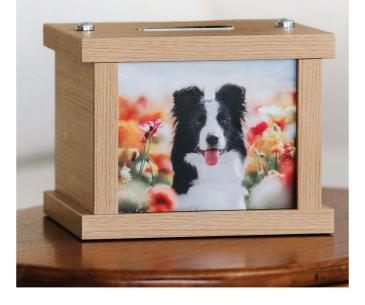

#### WOODEN URN

Available in various sizes to accommodate all pets.

The lid securely fastens to the base providing a secure resting place. Made by Pet Angel.

Available to be personalised with a photo.

| Individual Cremation with Wooden Urn |       |         |         |         |  |
|--------------------------------------|-------|---------|---------|---------|--|
| Petite                               | Small | Medium  | Large   | X-Large |  |
| O-1kg                                | 2-9kg | 10-25kg | 26-45kg | 46kg+   |  |
| \$319                                | \$420 | \$460   | \$480   | \$520   |  |

| Individual Cremation with Wooden Urn - With Photo |       |       |       |       |  |  |
|---------------------------------------------------|-------|-------|-------|-------|--|--|
| \$349                                             | \$450 | \$490 | \$510 | \$550 |  |  |

Add an additional photo on the back for \$30