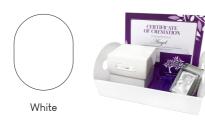

#### **SCATTER BOX**

The perfect option if you would like to scatter your pet's ashes. A glossy white cardboard box where you are able to easily remove the lid to scatter, or transfer the ashes into your own urn or memorial product.

| Individual Cremation with Scatter Box |       |         |         |         |  |
|---------------------------------------|-------|---------|---------|---------|--|
| Petite                                | Small | Medium  | Large   | X-Large |  |
| O-1kg                                 | 2-9kg | 10-25kg | 26-45kg | 46kg+   |  |
| \$280                                 | \$390 | \$430   | \$450   | \$490   |  |