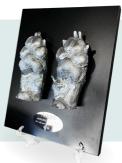

#### PAW CASTINGS

Our in-house Paw Casting's are a three-dimensional replica of your pet's paw or nose created by making a mold and then filling it with a stone casting material. Paw Castings can be customised. Speak to our friendly team to arrange a quote.

#### PAW CASTING FRAME

Shadow Box Frame with 2x Paws No Photo: \$390 With Photo: \$430

Shadow box frames are available with or without a photo. The orientation of the frame is determined by the provided photo.