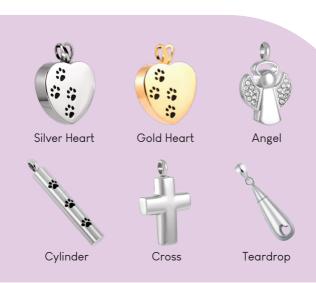

#### LOCKETS: \$79

Memorial lockets hold a small portion of your pet's ashes, allowing you to keep them close to you wherever you go. Made from durable stainless steel, it features a secure screw or screw-top closure and then glued closed to keep ashes safe.