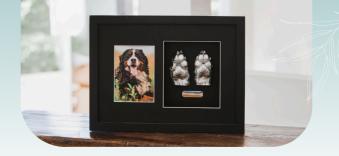

#### PAW CASTING FRAME

Shadow Box Frame with 2x Paws No Photo: \$390 With Photo: \$430

Shadow box frames are available with or without a photo. The orientation of the frame is determined by the provided photo.

All frames include a 2-lined personalised engraved plaque.

Please email your photo to: petcare@petangel.com.au