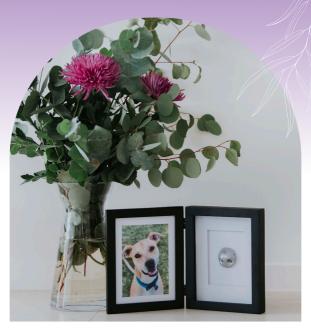

#### DESK FRAME RANGE

Our desk frames provide the perfect platform to showcase treasured mementos that hold special significance. Choose from one of our prints or castings.

Photo not included with frame.

A. Ink Paw Print \$88

B. Clay Paw Print

C. Petite Pet Print

D. Nose Casting \$159